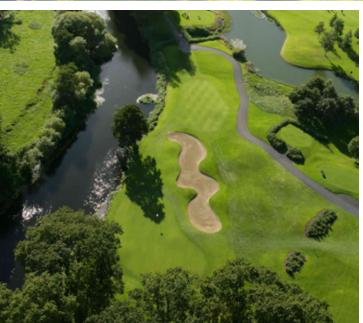

## Afternoon

You can practice your newly acquired skills on the 9 Hole Pitch & Putt course, or hire a buggy and play 18 holes on the full course.

Westport's Championship Golf Course was voted best parkland course in Connaught in 2014, offering stunning views as you play on a beautifully manicured golf course.