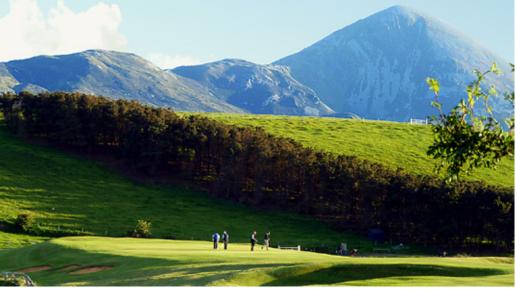

## Afternoon

You can practice your newly acquired skills on the 9 Hole Pitch & Putt course, or hire a buggy and play 18 holes on the full course.

Westport's Championship Golf Course was voted best parkland course in Connaught in 2014, offering stunning views as you play on a beautifully manicured golf course.