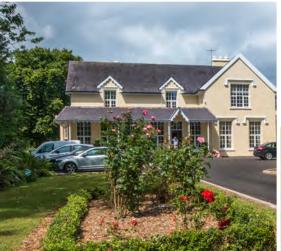

### About The Greenway Manor-

The Greenway Manor Hotel is a charming Manor House dating back to 1730. The main manor house sits within 18 acres of beautiful gardens ideal for relaxing and absorbing the ambiance and beauty of the manor and surrounding area.

The long driveway leading to the manor sets the scene as you enter into a wonderful old house with large open fire places, a charming Restaurant and cosy Bar.

The location is perfect for wedding events large and small, being intimately located in Waterford's countryside, yet only a few short miles from Waterford's vibrant city centre with its many restaurants bars, clubs and theaters.