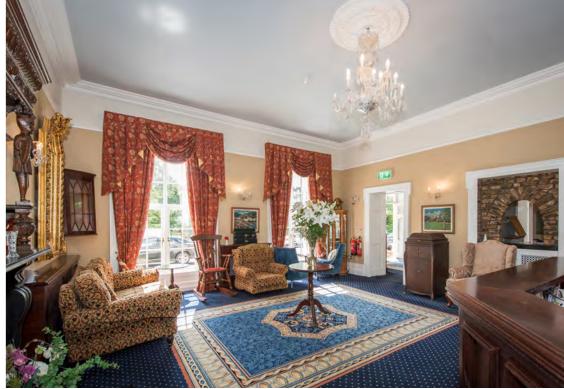

### About The Greenway Manor-

The Greenway Manor Hotel is a charming Manor House dating back to 1730. The main manor house sits within 18 acres of beautiful gardens ideal for relaxing and absorbing the ambiance and beauty of the manor and surrounding area.

The long driveway leading to the manor sets the scene as you enter into a wonderful old house with large open fire places, a charming Restaurant and cosy Bar.

The location is perfect for wedding events large and small, being intimately located in Waterford's countryside, yet only a few short miles from Waterford's vibrant city centre with its many restaurants bars, clubs and theaters.