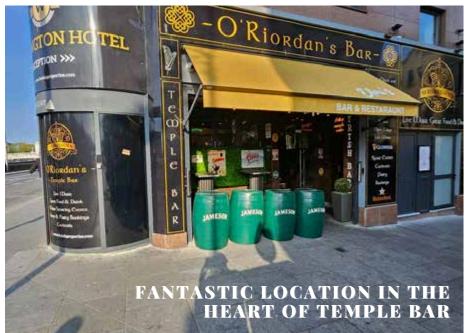

## O'Riordan's of Temple Bar 23 Wellington Quay, Temple Bar

Irish bar located in the heart of Dublin.

With views overlooking the Liffey on one side and over looking Temple Bar main stretch on the other side.

## **KEY HIGHLIGHTS**

**LOCATION** 23 WELLINGTON QUAY, TEMPLE BAR, DUBLIN 2

**VENU CAPACITY UP TO 180 PAX / 80 PAX RESTAURANT STYLE** 

**OPENING TIMES** SUN-THU 12.00-23.30PM / FRI-SAT 12.00-02.30 AM

**HIRE OPTIONS** CORPORATE EVENTS, BIRTHDAYS, WEDDINGS, HEN/STAG PARTIES, LUNCHES, TOUR GROUPS