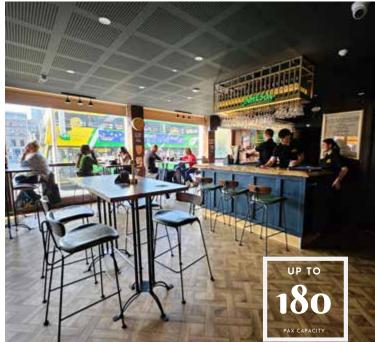

## **KEY HIGHLIGHTS**

**LOCATION** 23 WELLINGTON QUAY, TEMPLE BAR, DUBLIN 2

**VENU CAPACITY UP TO 180 PAX / 80 PAX RESTAURANT STYLE** 

**OPENING TIMES** SUN-THU 12.00-23.30PM / FRI-SAT 12.00-02.30 AM

**HIRE OPTIONS** CORPORATE EVENTS, BIRTHDAYS, WEDDINGS, HEN/STAG PARTIES, LUNCHES, TOUR GROUPS